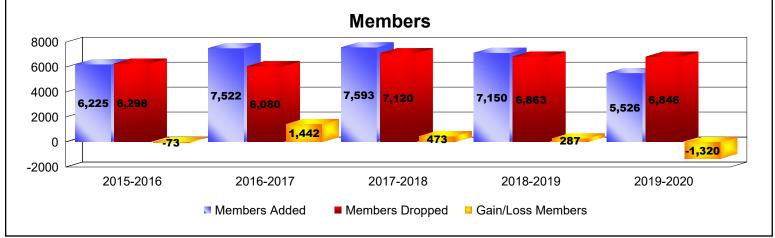

## **Undistricted**

| Year      | New<br>Clubs | Dropped<br>Clubs | Gain/<br>Loss<br>Clubs | New<br>Members | Charter<br>Members | Reinstate<br>Members | Transfer<br>Members | Total<br>Member<br>Added | Total<br>Members<br>Dropped | Gain/<br>Loss<br>Members |
|-----------|--------------|------------------|------------------------|----------------|--------------------|----------------------|---------------------|--------------------------|-----------------------------|--------------------------|
| 2015-2016 | 65           | 63               | 2                      | 3,852          | 1,803              | 390                  | 180                 | 6,225                    | 6,298                       | -73                      |
| 2016-2017 | 72           | 57               | 15                     | 5,089          | 1,981              | 285                  | 167                 | 7,522                    | 6,080                       | 1,442                    |
| 2017-2018 | 83           | 56               | 27                     | 4,730          | 2,434              | 246                  | 183                 | 7,593                    | 7,120                       | 473                      |
| 2018-2019 | 89           | 50               | 39                     | 4,020          | 2,615              | 344                  | 171                 | 7,150                    | 6,863                       | 287                      |
| 2019-2020 | 59           | 58               | 1                      | 3,163          | 1,839              | 356                  | 168                 | 5,526                    | 6,846                       | -1,320                   |
| Average   | 74           | 57               | 17                     | 4,171          | 2,134              | 324                  | 174                 | 6,803                    | 6,641                       | 162                      |