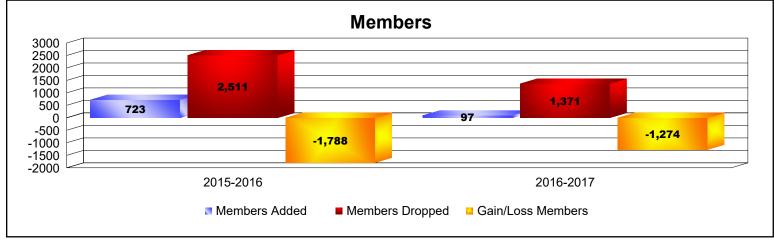

## **Multiple District 323**

| Year      | New<br>Clubs | Dropped<br>Clubs | Gain/<br>Loss<br>Clubs | New<br>Members | Charter<br>Members | Reinstate<br>Members | Transfer<br>Members | Total<br>Member<br>Added | Total<br>Members<br>Dropped | Gain/<br>Loss<br>Members |
|-----------|--------------|------------------|------------------------|----------------|--------------------|----------------------|---------------------|--------------------------|-----------------------------|--------------------------|
| 2015-2016 | 15           | 101              | -86                    | 129            | 472                | 119                  | 3                   | 723                      | 2,511                       | -1,788                   |
| 2016-2017 | 4            | 77               | -73                    | 10             | 87                 | 0                    | 0                   | 97                       | 1,371                       | -1,274                   |
| Average   | 10           | 89               | -80                    | 70             | 280                | 60                   | 2                   | 410                      | 1,941                       | -1,531                   |