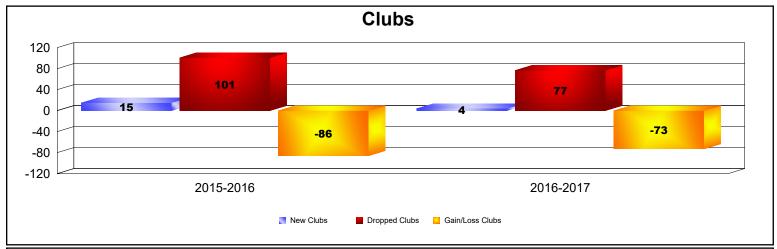

## **Multiple District 323**

| Year      | New<br>Clubs | Dropped<br>Clubs | Gain/<br>Loss<br>Clubs | New<br>Members | Charter<br>Members | Reinstate<br>Members | Transfer<br>Members | Total<br>Member<br>Added | Total<br>Members<br>Dropped | Gain/<br>Loss<br>Members |
|-----------|--------------|------------------|------------------------|----------------|--------------------|----------------------|---------------------|--------------------------|-----------------------------|--------------------------|
| 2015-2016 | 15           | 101              | -86                    | 129            | 472                | 119                  | 3                   | 723                      | 2,511                       | -1,788                   |
| 2016-2017 | 4            | 77               | -73                    | 10             | 87                 | 0                    | 0                   | 97                       | 1,371                       | -1,274                   |
| Average   | 10           | 89               | -80                    | 70             | 280                | 60                   | 2                   | 410                      | 1,941                       | -1,531                   |