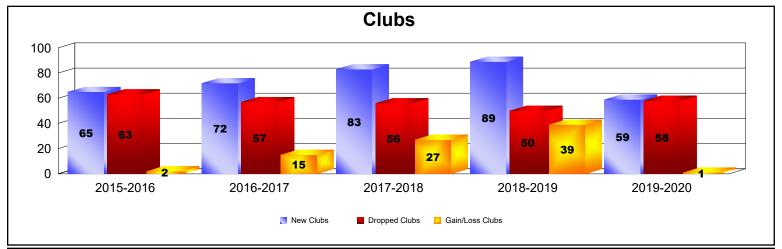

## **Undistricted**

| Year      | New<br>Clubs | Dropped<br>Clubs | Gain/<br>Loss<br>Clubs | New<br>Members | Charter<br>Members | Reinstate<br>Members | Transfer<br>Members | Total<br>Member<br>Added | Total<br>Members<br>Dropped | Gain/<br>Loss<br>Members |
|-----------|--------------|------------------|------------------------|----------------|--------------------|----------------------|---------------------|--------------------------|-----------------------------|--------------------------|
| 2015-2016 | 65           | 63               | 2                      | 3,852          | 1,803              | 390                  | 180                 | 6,225                    | 6,298                       | -73                      |
| 2016-2017 | 72           | 57               | 15                     | 5,089          | 1,981              | 285                  | 167                 | 7,522                    | 6,080                       | 1,442                    |
| 2017-2018 | 83           | 56               | 27                     | 4,730          | 2,434              | 246                  | 183                 | 7,593                    | 7,120                       | 473                      |
| 2018-2019 | 89           | 50               | 39                     | 4,020          | 2,615              | 344                  | 171                 | 7,150                    | 6,863                       | 287                      |
| 2019-2020 | 59           | 58               | 1                      | 3,163          | 1,839              | 356                  | 168                 | 5,526                    | 6,846                       | -1,320                   |
| Average   | 74           | 57               | 17                     | 4,171          | 2,134              | 324                  | 174                 | 6,803                    | 6,641                       | 162                      |