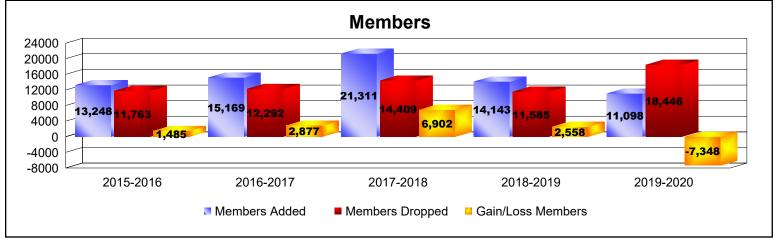

## **Multiple District 324**

| Year      | New<br>Clubs | Dropped<br>Clubs | Gain/<br>Loss<br>Clubs | New<br>Members | Charter<br>Members | Reinstate<br>Members | Transfer<br>Members | Total<br>Member<br>Added | Total<br>Members<br>Dropped | Gain/<br>Loss<br>Members |
|-----------|--------------|------------------|------------------------|----------------|--------------------|----------------------|---------------------|--------------------------|-----------------------------|--------------------------|
| 2015-2016 | 88           | 89               | -1                     | 8,729          | 3,093              | 1,192                | 234                 | 13,248                   | 11,763                      | 1,485                    |
| 2016-2017 | 90           | 81               | 9                      | 10,941         | 2,915              | 1,125                | 188                 | 15,169                   | 12,292                      | 2,877                    |
| 2017-2018 | 140          | 76               | 64                     | 15,190         | 3,826              | 1,980                | 315                 | 21,311                   | 14,409                      | 6,902                    |
| 2018-2019 | 130          | 56               | 74                     | 9,079          | 3,902              | 1,017                | 145                 | 14,143                   | 11,585                      | 2,558                    |
| 2019-2020 | 103          | 53               | 50                     | 6,674          | 2,892              | 1,223                | 309                 | 11,098                   | 18,446                      | -7,348                   |
| Average   | 110          | 71               | 39                     | 10,123         | 3,326              | 1,307                | 238                 | 14,994                   | 13,699                      | 1,295                    |