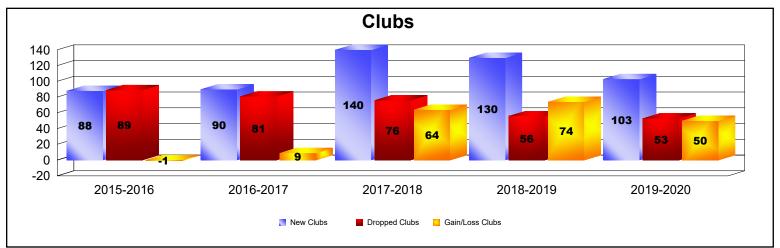

## **Multiple District 324**

| Year      | New<br>Clubs | Dropped<br>Clubs | Gain/<br>Loss<br>Clubs | New<br>Members | Charter<br>Members | Reinstate<br>Members | Transfer<br>Members | Total<br>Member<br>Added | Total<br>Members<br>Dropped | Gain/<br>Loss<br>Members |
|-----------|--------------|------------------|------------------------|----------------|--------------------|----------------------|---------------------|--------------------------|-----------------------------|--------------------------|
| 2015-2016 | 88           | 89               | -1                     | 8,729          | 3,093              | 1,192                | 234                 | 13,248                   | 11,763                      | 1,485                    |
| 2016-2017 | 90           | 81               | 9                      | 10,941         | 2,915              | 1,125                | 188                 | 15,169                   | 12,292                      | 2,877                    |
| 2017-2018 | 140          | 76               | 64                     | 15,190         | 3,826              | 1,980                | 315                 | 21,311                   | 14,409                      | 6,902                    |
| 2018-2019 | 130          | 56               | 74                     | 9,079          | 3,902              | 1,017                | 145                 | 14,143                   | 11,585                      | 2,558                    |
| 2019-2020 | 103          | 53               | 50                     | 6,674          | 2,892              | 1,223                | 309                 | 11,098                   | 18,446                      | -7,348                   |
| Average   | 110          | 71               | 39                     | 10,123         | 3,326              | 1,307                | 238                 | 14,994                   | 13,699                      | 1,295                    |